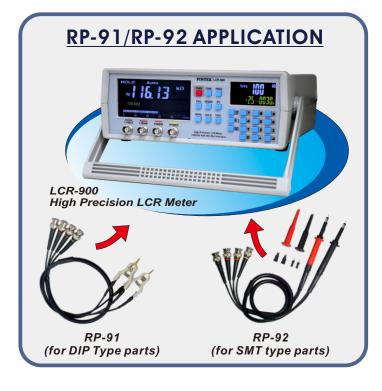

## RP-91/RP-92/RP-93 TEST LEAD

## FEATURES & SPECIFICATIONS:

| RP-91 | <ul> <li>Using On Bench Type LCR Meter.</li> <li>Compatible On All Brands Bench Type LCR Meter.</li> <li>4-Wire Leads Compensate Internal Impedance Error.</li> </ul>                                                                                                                                                                                                                                                                                           |
|-------|-----------------------------------------------------------------------------------------------------------------------------------------------------------------------------------------------------------------------------------------------------------------------------------------------------------------------------------------------------------------------------------------------------------------------------------------------------------------|
| RP-92 | <ul> <li>High shield rate, low noise design, It remains steady and measurable even the capacitor which is lower than 1pF.</li> <li>It supports multiple accessories to suit for different components. The probe tip can be replaced to extend the life of the product.</li> <li>It is high efficiency and cost effective.</li> <li>Cable Length: Approx. 0.8Meter (from connector to probe tip).</li> <li>Terminal connection: BNC, 4 terminal-pair.</li> </ul> |
| RP-93 | <ul> <li>Low resistance 4 wire terminal-pair probe.</li> <li>Compatible on all brands Milli-Ohm meter which input through Banana-Jacket.</li> <li>High shield co-axis wire, low noise design.</li> <li>Output 1A will not case to heating.</li> <li>Gold plate alligator plug, low connect resistance, low corrosive.</li> <li>130 cm length, 90 grms weight.</li> </ul>                                                                                        |