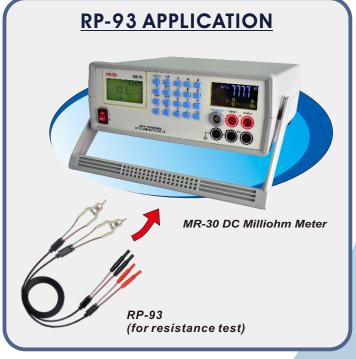

## RP-91/RP-92/RP-93 TEST LEAD

## FEATURES & SPECIFICATIONS:

| RP-91 | <ul> <li>Using On Bench Type LCR Meter.</li> <li>Compatible On All Brands Bench Type LCR Meter.</li> <li>4-Wire Leads Compensate Internal Impedance Error.</li> </ul>                                                                                                                                                                                                                                                                                           |
|-------|-----------------------------------------------------------------------------------------------------------------------------------------------------------------------------------------------------------------------------------------------------------------------------------------------------------------------------------------------------------------------------------------------------------------------------------------------------------------|
| RP-92 | <ul> <li>High shield rate, low noise design, It remains steady and measurable even the capacitor which is lower than 1pF.</li> <li>It supports multiple accessories to suit for different components. The probe tip can be replaced to extend the life of the product.</li> <li>It is high efficiency and cost effective.</li> <li>Cable Length: Approx. 0.8Meter (from connector to probe tip).</li> <li>Terminal connection: BNC, 4 terminal-pair.</li> </ul> |
| RP-93 | <ul> <li>Low resistance 4 wire terminal-pair probe.</li> <li>Compatible on all brands Milli-Ohm meter which input through Banana-Jacket.</li> <li>High shield co-axis wire, low noise design.</li> <li>Output 1A will not case to heating.</li> <li>Gold plate alligator plug, low connect resistance, low corrosive.</li> <li>130 cm length, 90 grms weight.</li> </ul>                                                                                        |